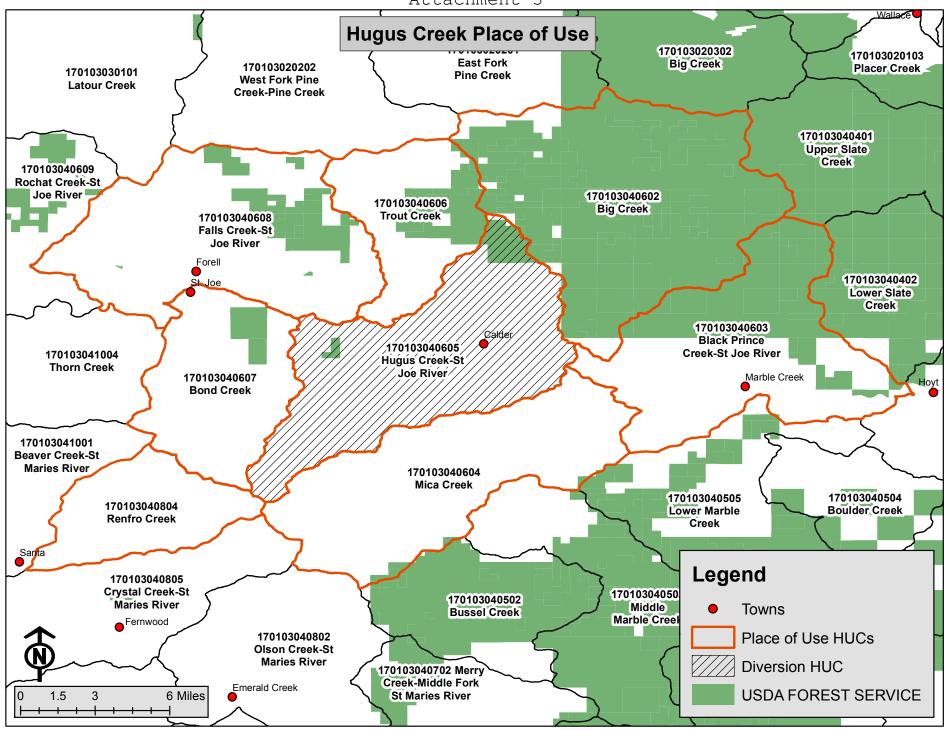

the purposes of the Organic Administration Act of 1897.

PLACE OF USE: National Forest System land in the Hugus Creek-St Joe River subwatershed (HUC12 170103040605), Bond Creek subwatershed (HUC12 170103040607), Falls Creek-St Joe River

subwatershed (HUC12 170103040608), Trout Creek subwatershed (HUC12 170103140606), Big Creek subwatershed (HUC12 170103040608), Black Prince Creek-St Joe River subwatershed (HUC12 170103040603), Mica Creek subwatershed (HUC12 170103040604) and Renfro Creek

subwatershed (HUC12 170103040804).

See Attachment 3.